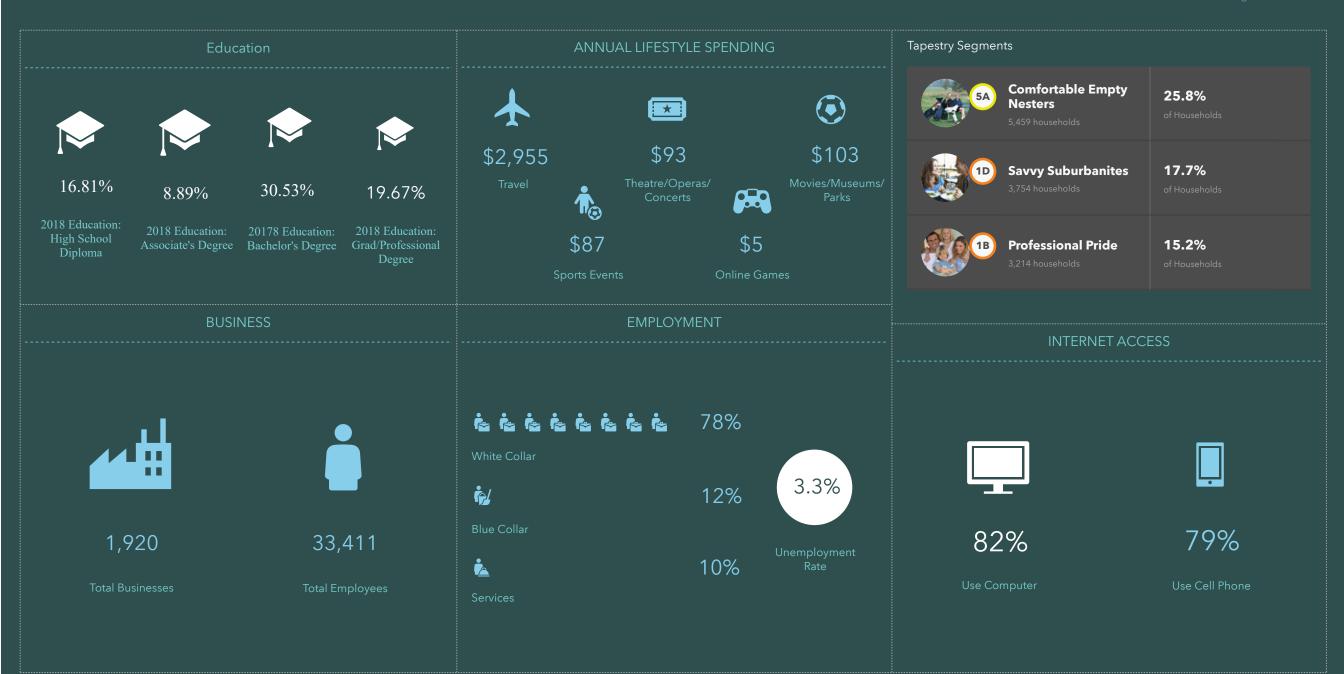

## Average Household Income

1,920

111,155

44,177

83,217

1,247,164

Net Worth

4,464,217

Total Businesses (SIC)

Total Employees (SIC)

33,411

## **DAYTIME POPULATION**

59,320 2018 Total Daytime

32,634 2018 Daytime Pop:

2018 Daytime Pop: