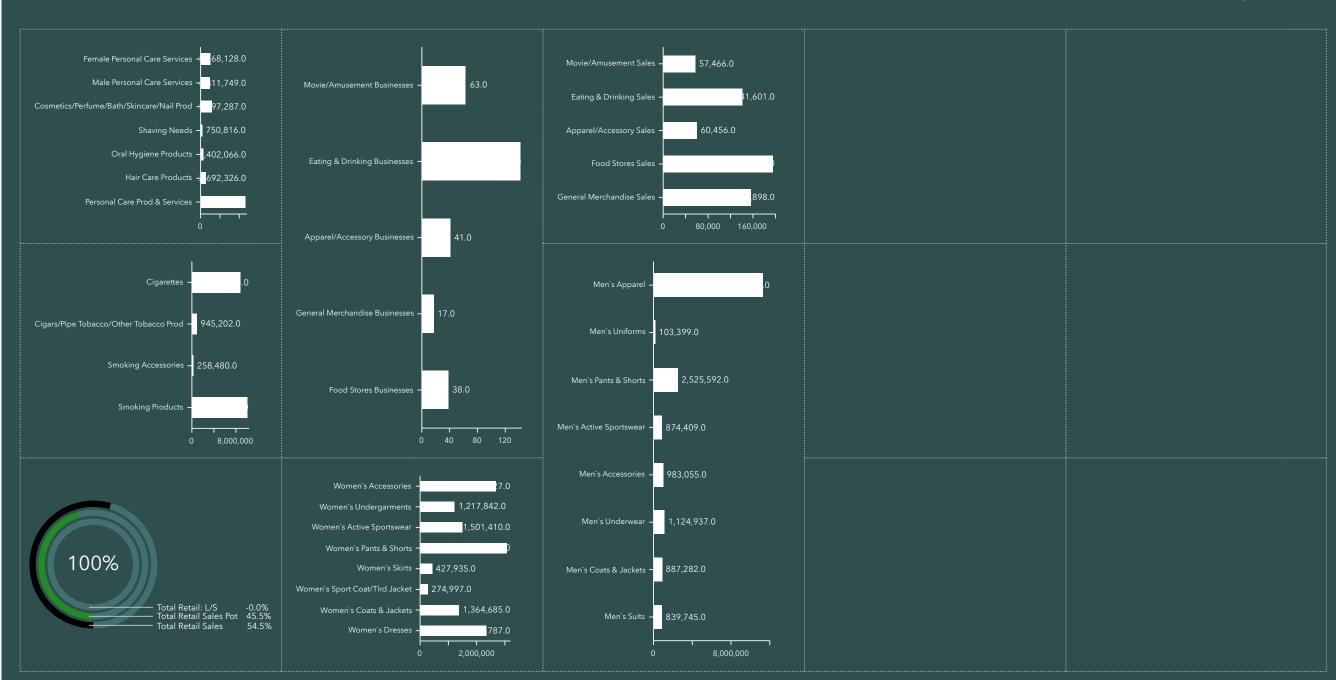

1,025,970,548

2017 Total Retail Sales (including Food/Drink Sales)

1,228,130,064

2017 Leakage/Surplus Factor: Sales leaving the trade area Positive:

Sales coming into the trade area Negative:

-202,159,516

Breakfast at Full

Service Restaurants

12,683,110

Lunch at Full Service

Quick Service Restaurant Sales

29,776,431

Dinner at Full Service

2017 Total Population

## ANNUAL HOUSEHOLD SPENDING

Computers &

42.2

2018 Median

5,590,843

13,725,2<u>20</u> Lunch at Fast Food

Dinner at Fast Food

Breakfast at Fast Food